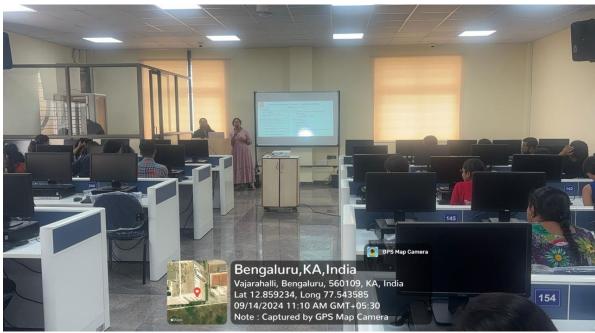

azure platform. She has several certifications in the field of AI and data analytics and has received various awards and recognition.

# **Feedback:**

Feedback from students' is positive.



#### Kammavari Sangham (R) 1952

### K. S. GROUP OF INSTITUTIONS

### K. S. SCHOOL OF ENGINEERING AND MANAGEMENT

Approved by AICTE, New Delhi; Affiliated to VTU, Belagavi, Karnataka; Accredited by NAAC www.kssem.edu.in

### **DEPARTMENT OF ARTIFICIAL INTELLIGENCE AND DATA SCIENCE**

# **Glimpses of Expert Talk:**







#### Kammavari Sangham (R) 1952

### K. S. GROUP OF INSTITUTIONS

### K. S. SCHOOL OF ENGINEERING AND MANAGEMENT

Approved by AICTE, New Delhi; Affiliated to VTU, Belagavi, Karnataka; Accredited by NAAC www.kssem.edu.in

#### DEPARTMENT OF ARTIFICIAL INTELLIGENCE AND DATA SCIENCE





HOD

Dept. of Artificial Intelligence & Data Scient, K.S. School of Engineering & Management Bangalore - 560 109. Principal

Dr. K. RAMA NARASIMHA
Principal/Director
K S School of Engineering and Management
Bengaluru - 560 109