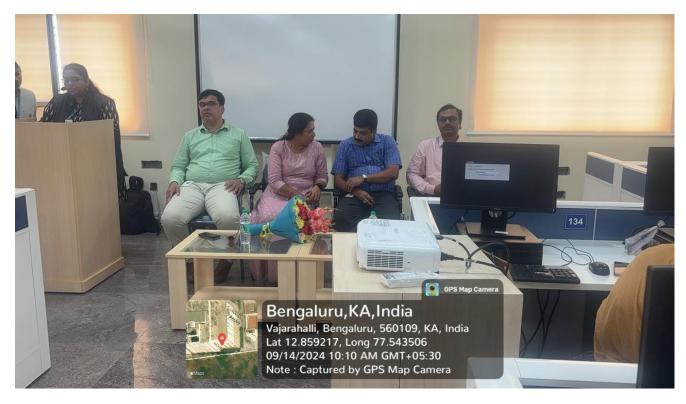

ndia pvt ltd. She was Manager BI & Analytics intelligence vertical lead in Hibu India Pvt ltd. She has served as principle consultant and project manager in wipro technologies pvt ltd. At present she is working in shell India market pvt ltd as senior product line manager, data analytics on azure platform. She has several certifications in the field of AI and data analytics and has received various awards and recognition.

# **Feedback:**

Feedback from students' is positive.



#### Kammavari Sangham (R) 1952

### K. S. GROUP OF INSTITUTIONS

### K. S. SCHOOL OF ENGINEERING AND MANAGEMENT

Approved by AICTE, New Delhi; Affiliated to VTU, Belagavi, Karnataka; Accredited by NAAC www.kssem.edu.in

### **DEPARTMENT OF ARTIFICIAL INTELLIGENCE AND DATA SCIENCE**

# **Glimpses of Expert Talk:**







#### Kammavari Sangham (R) 1952

### K. S. GROUP OF INSTITUTIONS

### K. S. SCHOOL OF ENGINEERING AND MANAGEMENT

Approved by AICTE, New Delhi; Affiliated to VTU, Belagavi, Karnataka; Accredited by NAAC www.kssem.edu.in

#### DEPARTMENT OF ARTIFICIAL INTELLIGENCE AND DATA SCIENCE





HOD

Dept. of Artificial Intelligence & Data Scient, K.S. School of Engineering & Management Bangalore - 560 109. Principal

Dr. K. RAMA NARASIMHA
Principal/Director
K S School of Engineering and Management
Bengaluru - 560 109