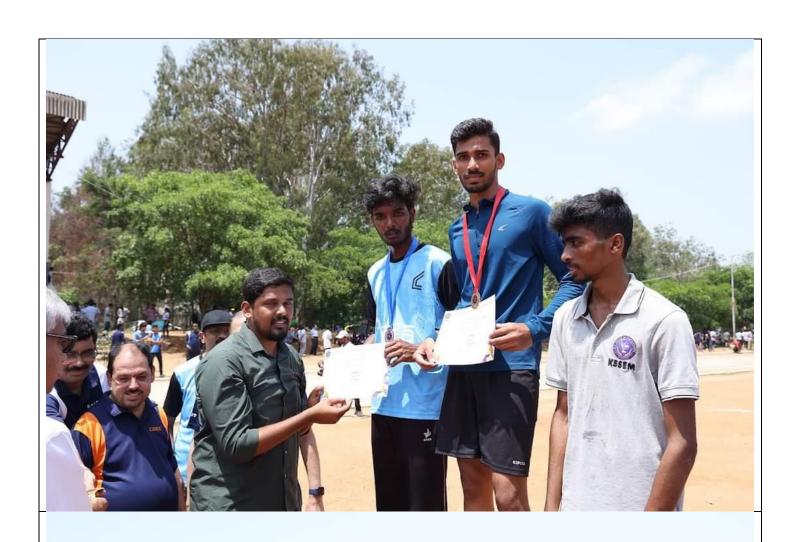

### Sports Day 2023-24 Report

Department of Physical Education & Sports organised the Annual Sports Day- 2023-24 held on 31<sup>st</sup> May 2024, UCPE Stadium Bangalore University Jnana Bharathi. The meet was inaugurated by The Chief Guest **Mr.Bharath Pathour**, Cricketer & **Mr. Nischal V Chadaga**, National Soft ball player, Alumni of KSIT, They addressed emphasized the importance of sports in every student's life & advised the students to give importance to academic and sports as well to excel in the career. Sri.R.Rajagopal Naidu, President,. Secretary Sri R Leelashankar Rao, Treasurer Sri.T Neera jakshulu Naidu, CEO Dr.K V A Balaji, Dr. Ramanarashima K, Principal/Director, & All the dept HOD's, Staff Members & students were present on the occasion. In the Inaugural Address highlighted the importance to the sports extended by President, Sri.R.Rajagopal Naidu KSGI gave a note on facilities available in the college and encouragement given by Kammavari Sangham.

| Sl. | No. of               | No. of Students | Individual championship                                                     | Overall team championship |
|-----|----------------------|-----------------|-----------------------------------------------------------------------------|---------------------------|
| No. | Events               | Participated    |                                                                             | For Department            |
| 1   | 10 (Men)<br>8(women) | 1200            | Kishor KN 4 <sup>th</sup> Sem CSBS     Madhumitha R 2 <sup>nd</sup> Sem ECE | Dept of ECE               |