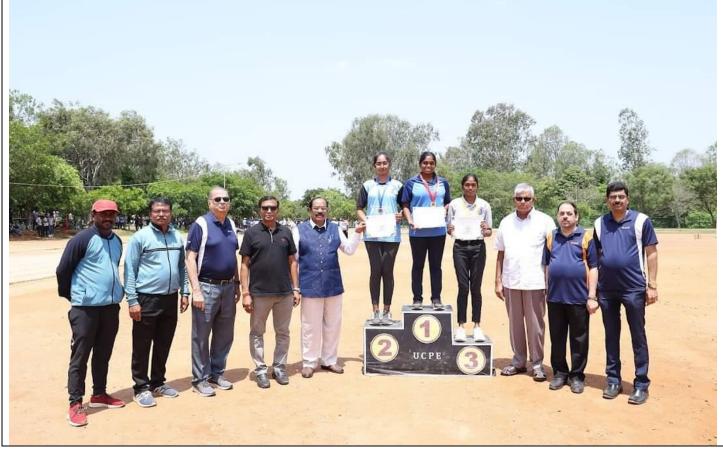

### Sports Day 2023-24 Report

Department of Physical Education & Sports organised the Annual Sports Day- 2023-24 held on 31<sup>st</sup> May 2024, UCPE Stadium Bangalore University Jnana Bharathi. The meet was inaugurated by The Chief Guest **Mr.Bharath Pathour**, Cricketer & **Mr. Nischal V Chadaga**, National Soft ball player, Alumni of KSIT, They addressed emphasized the importance of sports in every student's life & advised the students to give importance to academic and sports as well to excel in the career. Sri.R.Rajagopal Naidu, President,. Secretary Sri R Leelashankar Rao, Treasurer Sri.T Neera jakshulu Naidu, CEO Dr.K V A Balaji, Dr. Ramanarashima K, Principal/Director, & All the dept HOD's, Staff Members & students were present on the occasion. In the Inaugural Address highlighted the importance to the sports extended by President, Sri.R.Rajagopal Naidu KSGI gave a note on facilities available in the college and encouragement given by Kammavari Sangham.

| Sl. | No. of               | No. of Students | Individual championship                                                     | Overall team championship |
|-----|----------------------|-----------------|-----------------------------------------------------------------------------|---------------------------|
| No. | Events               | Participated    |                                                                             | For Department            |
| 1   | 10 (Men)<br>8(women) | 1200            | Kishor KN 4 <sup>th</sup> Sem CSBS     Madhumitha R 2 <sup>nd</sup> Sem ECE | Dept of ECE               |