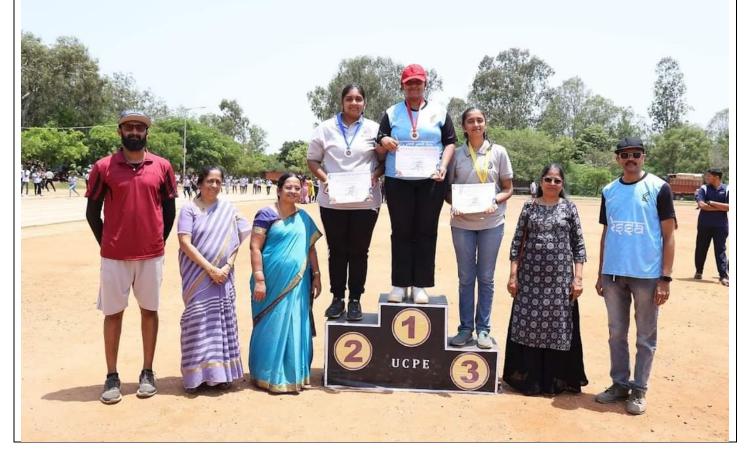

### Sports Day 2023-24 Report

Department of Physical Education & Sports organised the Annual Sports Day- 2023-24 held on 31<sup>st</sup> May 2024, UCPE Stadium Bangalore University Jnana Bharathi. The meet was inaugurated by The Chief Guest **Mr.Bharath Pathour**, Cricketer & **Mr. Nischal V Chadaga**, National Soft ball player, Alumni of KSIT, They addressed emphasized the importance of sports in every student's life & advised the students to give importance to academic and sports as well to excel in the career. Sri.R.Rajagopal Naidu, President,. Secretary Sri R Leelashankar Rao, Treasurer Sri.T Neera jakshulu Naidu, CEO Dr.K V A Balaji, Dr. Ramanarashima K, Principal/Director, & All the dept HOD's, Staff Members & students were present on the occasion. In the Inaugural Address highlighted the importance to the sports extended by President, Sri.R.Rajagopal Naidu KSGI gave a note on facilities available in the college and encouragement given by Kammavari Sangham.

| Sl. | No. of               | No. of Students | Individual championship                                                     | Overall team championship |
|-----|----------------------|-----------------|-----------------------------------------------------------------------------|---------------------------|
| No. | Events               | Participated    |                                                                             | For Department            |
| 1   | 10 (Men)<br>8(women) | 1200            | Kishor KN 4 <sup>th</sup> Sem CSBS     Madhumitha R 2 <sup>nd</sup> Sem ECE | Dept of ECE               |