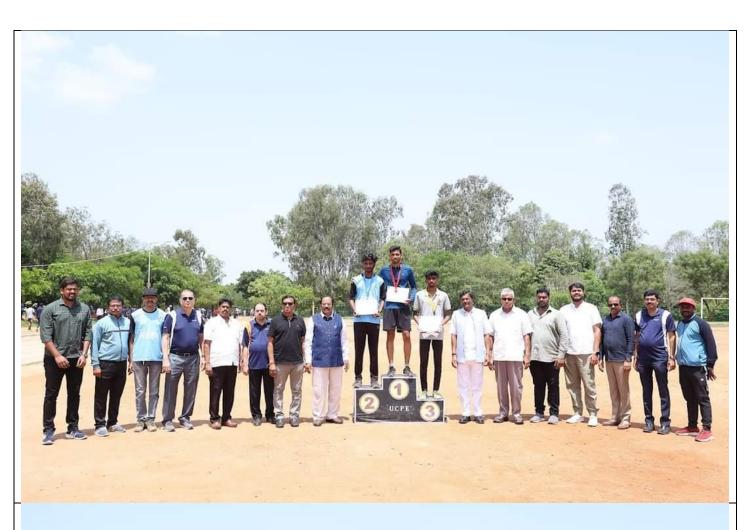

### Sports Day 2023-24 Report

Department of Physical Education & Sports organised the Annual Sports Day- 2023-24 held on 31<sup>st</sup> May 2024, UCPE Stadium Bangalore University Jnana Bharathi. The meet was inaugurated by The Chief Guest **Mr.Bharath Pathour**, Cricketer & **Mr. Nischal V Chadaga**, National Soft ball player, Alumni of KSIT, They addressed emphasized the importance of sports in every student's life & advised the students to give importance to academic and sports as well to excel in the career. Sri.R.Rajagopal Naidu, President,. Secretary Sri R Leelashankar Rao, Treasurer Sri.T Neera jakshulu Naidu, CEO Dr.K V A Balaji, Dr. Ramanarashima K, Principal/Director, & All the dept HOD's, Staff Members & students were present on the occasion. In the Inaugural Address highlighted the importance to the sports extended by President, Sri.R.Rajagopal Naidu KSGI gave a note on facilities available in the college and encouragement given by Kammavari Sangham.

| Sl. | No. of               | No. of Students | Individual championship                                                     | Overall team championship |
|-----|----------------------|-----------------|-----------------------------------------------------------------------------|---------------------------|
| No. | Events               | Participated    |                                                                             | For Department            |
| 1   | 10 (Men)<br>8(women) | 1200            | Kishor KN 4 <sup>th</sup> Sem CSBS     Madhumitha R 2 <sup>nd</sup> Sem ECE | Dept of ECE               |