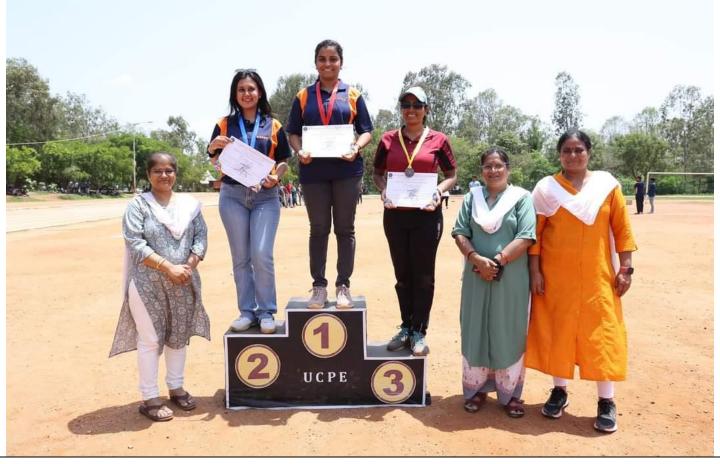

### **Annual Athletic Meet 2023-24**

31.05.2024 at UCPE Ground Jnana Bharathi Bengaluru.

Annual Athletic Meet 2023-24 Results of students.

| SL.<br>NO | EVENTS              | CATEGERY                              | NAME OF THE STUDENTS     | BRANCH/SEM  | PLACE |
|-----------|---------------------|---------------------------------------|--------------------------|-------------|-------|
|           |                     |                                       | 1. Sairama Naidrim       | 6th cs      | 1     |
|           |                     | Men                                   | 2 KIShorikin             | 4th CSBS    | Ū     |
|           |                     |                                       | 3 marrishi chondri       | 6th ECE     | M     |
|           | as some as the      |                                       | 1. Madhumitha. R         | 2nd Ect     | î     |
| 01        | 100 Meters Running  | Women                                 | 2 Ashwim. L              | 6th AIDS    | ũ     |
|           |                     |                                       | 3. L. Lavanya            | 614 CSE     | (II   |
|           |                     |                                       | 1. Kishor, Kin           | 4th CSBS    | I     |
|           |                     | Man                                   | 2. P. Hemanth Kumes      | 6th CSE     | II    |
|           |                     | Men                                   | 3.                       |             |       |
| 03        | 200 14              |                                       | L.                       |             |       |
| 02        | 200 Meters Running  | Women                                 | 2.                       |             |       |
|           |                     |                                       | 3.                       |             |       |
|           |                     |                                       | 1. Lokith. J             | 2nd ECE     | 7     |
|           |                     | Men                                   | 2. Dhannish · B          | 6th ECE     | भ्र   |
|           |                     | Men                                   | 3. Bhardh Khmag SC       | 2nd CSE     | 7     |
|           |                     |                                       | 1. Nayana. B             | 6th CSE     | F     |
| 03        | 400 Meters Running  | Women                                 | 2 K. Pallavi             | 2nd ECE     | Ū     |
|           |                     |                                       | 3 madhumitha, R          | Tha Ere     | 回     |
|           |                     |                                       | · Nagazajum              | MBA         | I     |
|           |                     | Men                                   | 2. KIZTOM                | 6th LSE     | N     |
|           | y y                 | IVICII                                | 3. Jashvanth. N          | BIKLSE      | Tu 7  |
| 04        | Shot Put            |                                       | 1. Vaishnavi V Kulkarni  | 6th USE     | 7     |
|           |                     | Women                                 | 2. Deviniveditha         | 41h CSBS    | Ĩ,    |
|           |                     | · · · · · · · · · · · · · · · · · · · | 3. Neeha. K.B            | 6th AIDS    | Ē     |
|           |                     |                                       | 1. Dheeraj, D. Raikan    | GFT CSE     | Ĩ     |
|           |                     | Men                                   | 2. Vinod Knmag           | 2nd ECE     | F     |
| 05        | Discus Throw        |                                       | 3. Y. Nithesh            | 6th ECE     | 回     |
| ===       |                     | 177                                   | 1. Unishaani V. Kulkarni | CSE         | Ţ     |
|           |                     | Women                                 | 2 SNEHA R                | ECE         | (II   |
|           |                     |                                       | 3. Mehasin               | ' ECE       | Ü     |
|           |                     | ,,,                                   | 1. Pavanis               | 2nd CSE 'B' | 7     |
|           |                     | Men                                   | 2 K. Chonna Kethara      | 6th ECAI    | Î.    |
| 0-        |                     |                                       | 3. M. Abhilath.          | 6th EC XI   | E     |
| 06        | Long Jump           | 337                                   | 1. E. Joshna             | 4th Ec      | J     |
|           |                     | Women                                 | 2. Johnavi Chittali      | 4th EC      | ম     |
|           |                     |                                       | 3. Rida shosible         | and cs      | Tu    |
|           |                     |                                       | 1. Pavan yowola          | IN ECG      | I     |
| 07        | 1500 Meters Running | Men                                   | 2 Tippeswamy             | IV Arch     | I     |
|           |                     |                                       | 13 Lowith J              | IL ECE      | III   |

(1

Physical Education Director
K.S. School of Engineering & Maria
Bangatore-560 062

|    |                      | Men   | 1 Sairam Naidn. M VITT CSE I<br>2 Pavan howda. BL IV ELE II                                                                                                                                                                                                              |
|----|----------------------|-------|--------------------------------------------------------------------------------------------------------------------------------------------------------------------------------------------------------------------------------------------------------------------------|
| 08 | 800 Meters Running   | Women | 1. Nayana, B VI CSE I<br>2. PStatysusha & Gowda IV Alch IT                                                                                                                                                                                                               |
|    |                      |       | 3. Ramya. P II CSE III                                                                                                                                                                                                                                                   |
| 09 | 4 x 100 Meters Relay | Men   | 1. Magnathi Chowdogy VI ECE  2. M. Abilash VI ECE  3. K. Channa Keshav VI ECE  4. Yashwardh A VI ECE  1. Crooffrey Samul VI CS  2. Akshay. V FI CS  3. Praiwol C.L VI Apps  4. Vikram. C VIIIAI DS  1. Rayindra MECH  3. Threescharaj VI EC 7 III  4. Paven Lowdall Lect |
|    | Tellay               | Women | 1. A Shwini L XI AIDS 2. Sowianya · N VI AIDS 3. Deep-thi Sharoopa VI AIDS 4. Neha. K. V XI AIDS 1. Rajeshwaai. S W Civil 2. R.M. Lakya VI EC In 3. Rida Shacitt Ind CSE                                                                                                 |
|    |                      |       | 1. Sirisha. T VI CS 7 11) 3<br>2. L. Lavanya VI CS 11) 3<br>3. B. Nayana VI. CS<br>4. K. Pallavi Ind CS                                                                                                                                                                  |