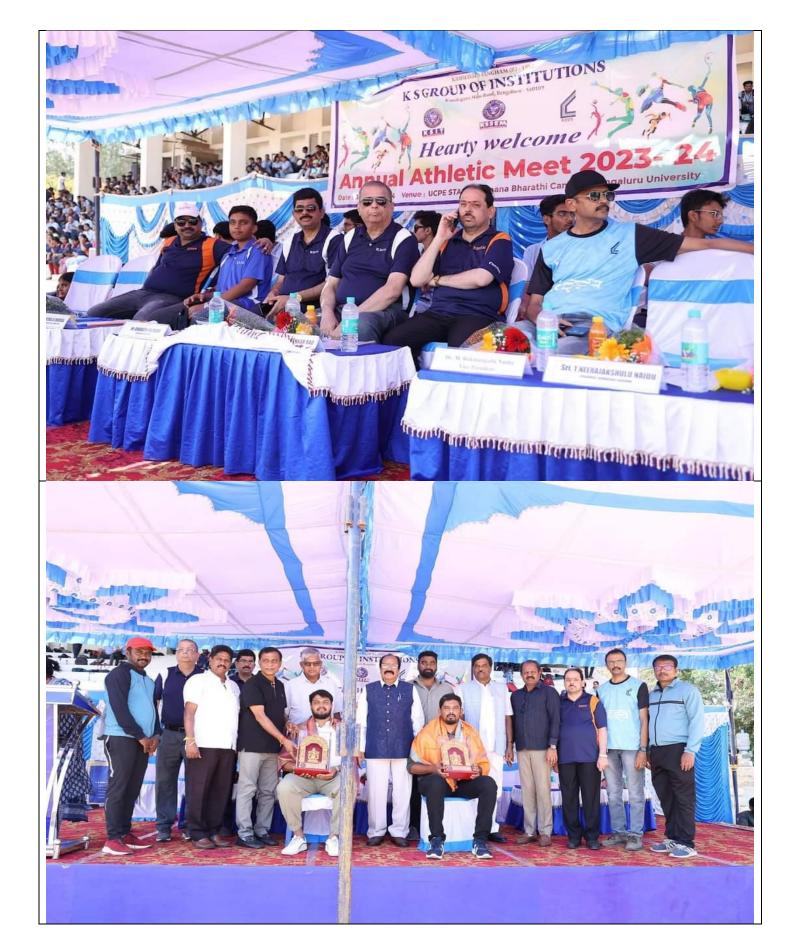

### Sports Day 2023-24 Report

Department of Physical Education & Sports organised the Annual Sports Day- 2023-24 held on 31<sup>st</sup> May 2024, UCPE Stadium Bangalore University Jnana Bharathi. The meet was inaugurated by The Chief Guest **Mr.Bharath Pathour**, Cricketer & **Mr. Nischal V Chadaga**, National Soft ball player, Alumni of KSIT, They addressed emphasized the importance of sports in every student's life & advised the students to give importance to academic and sports as well to excel in the career. Sri.R.Rajagopal Naidu, President,. Secretary Sri R Leelashankar Rao, Treasurer Sri.T Neera jakshulu Naidu, CEO Dr.K V A Balaji, Dr. Ramanarashima K, Principal/Director, & All the dept HOD's, Staff Members & students were present on the occasion. In the Inaugural Address highlighted the importance to the sports extended by President, Sri.R.Rajagopal Naidu KSGI gave a note on facilities available in the college and encouragement given by Kammavari Sangham.

### Mr. Bharath Pathour

Cricketer, Alumni of KSIT

### Mr. Nischal V Chadaga

National Soft Ball Player, Alumni of KSIT