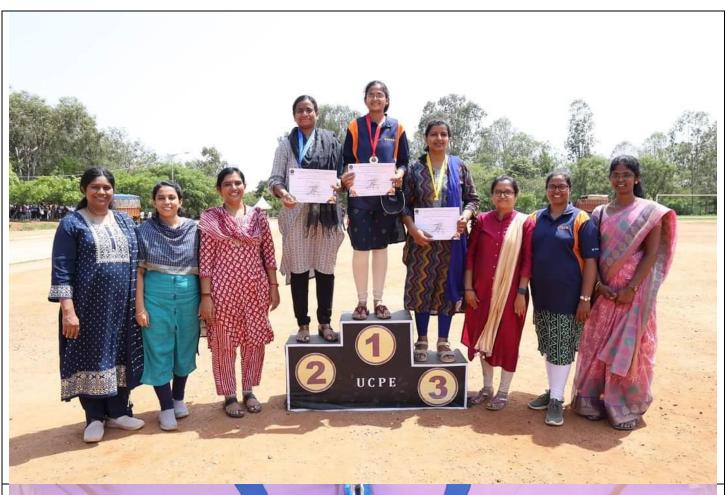

### Sports Day 2023-24 Report

Department of Physical Education & Sports organised the Annual Sports Day- 2023-24 held on 31<sup>st</sup> May 2024, UCPE Stadium Bangalore University Jnana Bharathi. The meet was inaugurated by The Chief Guest **Mr.Bharath Pathour**, Cricketer & **Mr. Nischal V Chadaga**, National Soft ball player, Alumni of KSIT, They addressed emphasized the importance of sports in every student's life & advised the students to give importance to academic and sports as well to excel in the career. Sri.R.Rajagopal Naidu, President,. Secretary Sri R Leelashankar Rao, Treasurer Sri.T Neera jakshulu Naidu, CEO Dr.K V A Balaji, Dr. Ramanarashima K, Principal/Director, & All the dept HOD's, Staff Members & students were present on the occasion. In the Inaugural Address highlighted the importance to the sports extended by President, Sri.R.Rajagopal Naidu KSGI gave a note on facilities available in the college and encouragement given by Kammavari Sangham.

| Sl. | No. of               | No. of Students | Individual championship                                                     | Overall team championship |
|-----|----------------------|-----------------|-----------------------------------------------------------------------------|---------------------------|
| No. | Events               | Participated    |                                                                             | For Department            |
| 1   | 10 (Men)<br>8(women) | 1200            | Kishor KN 4 <sup>th</sup> Sem CSBS     Madhumitha R 2 <sup>nd</sup> Sem ECE | Dept of ECE               |