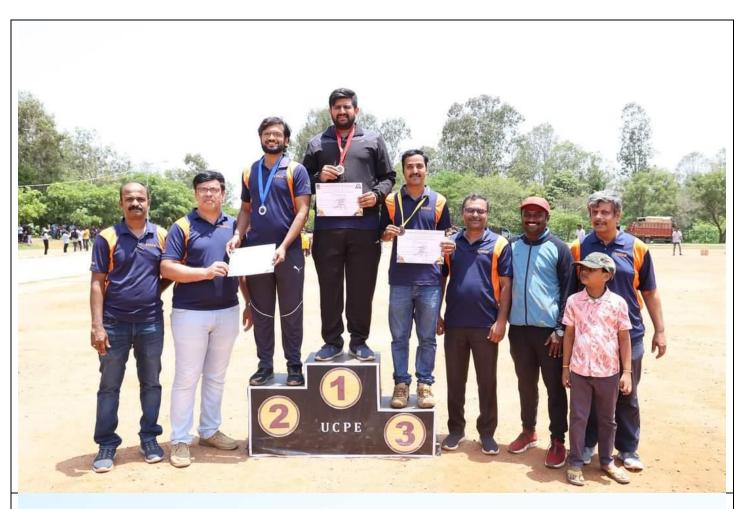

### **Annual Athletic Meet 2023-24**

31.05.2024 at UCPE Ground Jnana Bharathi Bengaluru.

Annual Athletic Meet 2023-24 Results of students.

| SL.<br>NO | EVENTS              | CATEGERY                              | NAME OF THE STUDENTS     | BRANCH/SEM  | PLACE |
|-----------|---------------------|---------------------------------------|--------------------------|-------------|-------|
|           |                     |                                       | 1. Sairama Naidrim       | 6th cs      | 1     |
|           |                     | Men                                   | 2 KIShorikin             | 4th CSBS    | Ū     |
|           |                     |                                       | 3 marrishi chondri       | 6th ECE     | M     |
|           | as some as the      |                                       | 1. Madhumitha. R         | 2nd Ect     | î     |
| 01        | 100 Meters Running  | Women                                 | 2 Ashwim. L              | 6th AIDS    | ũ     |
|           |                     |                                       | 3. L. Lavanya            | 614 CSE     | (II   |
|           |                     |                                       | 1. Kishor, Kin           | 4th CSBS    | I     |
|           |                     | Man                                   | 2. P. Hemanth Kumes      | 6th CSE     | II    |
|           |                     | Men                                   | 3.                       |             |       |
| 03        | 200 14              |                                       | L.                       |             |       |
| 02        | 200 Meters Running  | Women                                 | 2.                       |             |       |
|           |                     |                                       | 3.                       |             |       |
|           |                     |                                       | 1. Lokith. J             | 2nd ECE     | 7     |
|           |                     | Men                                   | 2. Dhannish · B          | 6th ECE     | भ्र   |
|           |                     | Men                                   | 3. Bhardh Khmag SC       | 2nd CSE     | 7     |
|           |                     |                                       | 1. Nayana. B             | 6th CSE     | F     |
| 03        | 400 Meters Running  | Women                                 | 2 K. Pallavi             | 2nd ECE     | Ū     |
|           |                     |                                       | 3 madhumitha, R          | Tha Ere     | 回     |
|           |                     |                                       | · Nagazajum              | MBA         | I     |
|           |                     | Men                                   | 2. KIZTOM                | 6th LSE     | N     |
|           | y y                 | IVICII                                | 3. Jashvanth. N          | BIKLSE      | Tu 7  |
| 04        | Shot Put            |                                       | 1. Vaishnavi V Kulkarni  | 6th USE     | 7     |
|           |                     | Women                                 | 2. Deviniveditha         | 41h CSBS    | Ĩ,    |
|           |                     | · · · · · · · · · · · · · · · · · · · | 3. Neeha. K.B            | 6th AIDS    | Ē     |
|           |                     |                                       | 1. Dheeraj, D. Raikan    | GFT CSE     | Ĩ     |
|           |                     | Men                                   | 2. Vinod Knmag           | 2nd ECE     | F     |
| 05        | Discus Throw        |                                       | 3. Y. Nithesh            | 6th ECE     | 回     |
| ===       |                     | 177                                   | 1. Unishaani V. Kulkarni | CSE         | Ţ     |
|           |                     | Women                                 | 2 SNEHA R                | ECE         | (II   |
|           |                     |                                       | 3. Mehasin               | ' ECE       | Ü     |
|           |                     | ,,,                                   | 1. Pavanis               | 2nd CSE 'B' | 7     |
|           |                     | Men                                   | 2 K. Chonna Kethara      | 6th ECAI    | Î.    |
| 0-        |                     |                                       | 3. M. Abhilath.          | 6th EC XI   | E     |
| 06        | Long Jump           | 337                                   | 1. E. Joshna             | 4th Ec      | J     |
|           |                     | Women                                 | 2. Johnavi Chittali      | 4th EC      | ম     |
|           |                     |                                       | 3. Rida shosible         | and cs      | Tu    |
|           |                     |                                       | 1. Pavan yowola          | IN ECG      | I     |
| 07        | 1500 Meters Running | Men                                   | 2 Tippeswamy             | IV Arch     | I     |
|           |                     |                                       | 13 Lowith J              | IL ECE      | III   |

(1

Physical Education Director
K.S. School of Engineering & Maria
Bangatore-560 062

|    |                      | Men   | 1 Sairam Naidn. M VITT CSE I<br>2 Pavan howda. BL IV ELE II                                                                                                                                                                                                              |
|----|----------------------|-------|--------------------------------------------------------------------------------------------------------------------------------------------------------------------------------------------------------------------------------------------------------------------------|
| 08 | 800 Meters Running   | Women | 1. Nayana, B VI CSE I<br>2. PStatysusha & Gowda IV Alch IT                                                                                                                                                                                                               |
|    |                      |       | 3. Ramya. P II CSE III                                                                                                                                                                                                                                                   |
| 09 | 4 x 100 Meters Relay | Men   | 1. Magnathi Chowdogy VI ECE  2. M. Abilash VI ECE  3. K. Channa Keshav VI ECE  4. Yashwardh A VI ECE  1. Crooffrey Samul VI CS  2. Akshay. V FI CS  3. Praiwol C.L VI Apps  4. Vikram. C VIIIAI DS  1. Rayindra MECH  3. Threescharaj VI EC 7 III  4. Paven Lowdall Lect |
|    | Tellay               | Women | 1. A Shwini L XI AIDS 2. Sowianya · N VI AIDS 3. Deep-thi Sharoopa VI AIDS 4. Neha. K. V XI AIDS 1. Rajeshwaai. S W Civil 2. R.M. Lakya VI EC In 3. Rida Shacitt Ind CSE                                                                                                 |
|    |                      |       | 1. Sirisha. T VI CS 7 11) 3<br>2. L. Lavanya VI CS 11) 3<br>3. B. Nayana VI. CS<br>4. K. Pallavi Ind CS                                                                                                                                                                  |