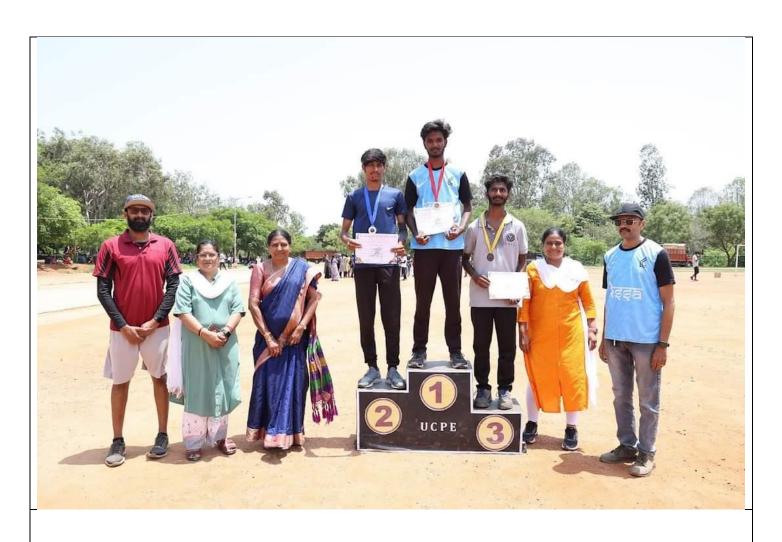

### **Annual Athletic Meet 2023-24**

31.05.2024 at UCPE Ground Jnana Bharathi Bengaluru.

Annual Athletic Meet 2023-24 Results of students.

| SL.<br>NO | EVENTS              | CATEGERY                              | NAME OF THE STUDENTS     | BRANCH/SEM  | PLACE |
|-----------|---------------------|---------------------------------------|--------------------------|-------------|-------|
|           |                     |                                       | 1. Sairama Naidrim       | 6th cs      | 1     |
|           |                     | Men                                   | 2 KIShorikin             | 4th CSBS    | Ū     |
|           |                     |                                       | 3 marrishi chondri       | 6th ECE     | M     |
|           | as some as the      |                                       | 1. Madhumitha. R         | 2nd Ect     | î     |
| 01        | 100 Meters Running  | Women                                 | 2 Ashwim. L              | 6th AIDS    | ũ     |
|           |                     |                                       | 3. L. Lavanya            | 614 CSE     | (II   |
|           |                     |                                       | 1. Kishor, Kin           | 4th CSBS    | I     |
|           |                     | Man                                   | 2. P. Hemanth Kumes      | 6th CSE     | II    |
|           |                     | Men                                   | 3.                       |             |       |
| 03        | 200 14              |                                       | L.                       |             |       |
| 02        | 200 Meters Running  | Women                                 | 2.                       |             |       |
|           |                     |                                       | 3.                       |             |       |
|           |                     |                                       | 1. Lokith. J             | 2nd ECE     | 7     |
|           |                     | Men                                   | 2. Dhannish · B          | 6th ECE     | भ्र   |
|           |                     | Men                                   | 3. Bhardh Khmag SC       | 2nd CSE     | 7     |
|           |                     |                                       | 1. Nayana. B             | 6th CSE     | F     |
| 03        | 400 Meters Running  | Women                                 | 2 K. Pallavi             | 2nd ECE     | Ū     |
|           |                     |                                       | 3 madhumitha, R          | Tha Ere     | 回     |
|           |                     |                                       | · Nagazajum              | MBA         | I     |
|           |                     | Men                                   | 2. KIZTOM                | 6th LSE     | N     |
|           | y y                 | IVICII                                | 3. Jashvanth. N          | BIKLSE      | Tu 7  |
| 04        | Shot Put            |                                       | 1. Vaishnavi V Kulkarni  | 6th USE     | 7     |
|           |                     | Women                                 | 2. Deviniveditha         | 41h CSBS    | Ĩ,    |
|           |                     | · · · · · · · · · · · · · · · · · · · | 3. Neeha. K.B            | 6th AIDS    | Ē     |
|           |                     |                                       | 1. Dheeraj, D. Raikan    | GFT CSE     | Ĩ     |
|           |                     | Men                                   | 2. Vinod Knmag           | 2nd ECE     | F     |
| 05        | Discus Throw        |                                       | 3. Y. Nithesh            | 6th ECE     | 回     |
| ===       |                     | 177                                   | 1. Unishaani V. Kulkarni | CSE         | Ţ     |
|           |                     | Women                                 | 2 SNEHA R                | ECE         | (II   |
|           |                     |                                       | 3. Mehasin               | ' ECE       | Ü     |
|           |                     | ,,,                                   | 1. Pavanis               | 2nd CSE 'B' | 7     |
|           |                     | Men                                   | 2 K. Chonna Kethara      | 6th ECAI    | Î.    |
| 0-        |                     |                                       | 3. M. Abhilath.          | 6th EC XI   | E     |
| 06        | Long Jump           | 337                                   | 1. E. Joshna             | 4th Ec      | J     |
|           |                     | Women                                 | 2. Johnavi Chittali      | 4th EC      | ম     |
|           |                     |                                       | 3. Rida shosible         | and cs      | Tu    |
|           |                     |                                       | 1. Pavan yowola          | IN ECG      | I     |
| 07        | 1500 Meters Running | Men                                   | 2 Tippeswamy             | IV Arch     | I     |
|           |                     |                                       | 13 Lowith J              | IL ECE      | III   |

(1

Physical Education Director
K.S. School of Engineering & Maria
Bangatore-560 062

|    |                      | Men   | 1 Sairam Naidn. M VITT CSE I<br>2 Pavan howda. BL IV ELE II                                                                                                                                                                                                              |
|----|----------------------|-------|--------------------------------------------------------------------------------------------------------------------------------------------------------------------------------------------------------------------------------------------------------------------------|
| 08 | 800 Meters Running   | Women | 1. Nayana, B VI CSE I<br>2. PStatysusha & Gowda IV Alch IT                                                                                                                                                                                                               |
|    |                      |       | 3. Ramya. P II CSE III                                                                                                                                                                                                                                                   |
| 09 | 4 x 100 Meters Relay | Men   | 1. Magnathi Chowdogy VI ECE  2. M. Abilash VI ECE  3. K. Channa Keshav VI ECE  4. Yashwardh A VI ECE  1. Crooffrey Samul VI CS  2. Akshay. V FI CS  3. Praiwol C.L VI Apps  4. Vikram. C VIIIAI DS  1. Rayindra MECH  3. Threescharaj VI EC 7 III  4. Paven Lowdall Lect |
|    | Tellay               | Women | 1. A Shwini L XI AIDS 2. Sowianya · N VI AIDS 3. Deep-thi Sharoopa VI AIDS 4. Neha. K. V XI AIDS 1. Rajeshwaai. S W Civil 2. R.M. Lakya VI EC In 3. Rida Shacitt Ind CSE                                                                                                 |
|    |                      |       | 1. Sirisha. T VI CS 7 11) 3<br>2. L. Lavanya VI CS 11) 3<br>3. B. Nayana VI. CS<br>4. K. Pallavi Ind CS                                                                                                                                                                  |