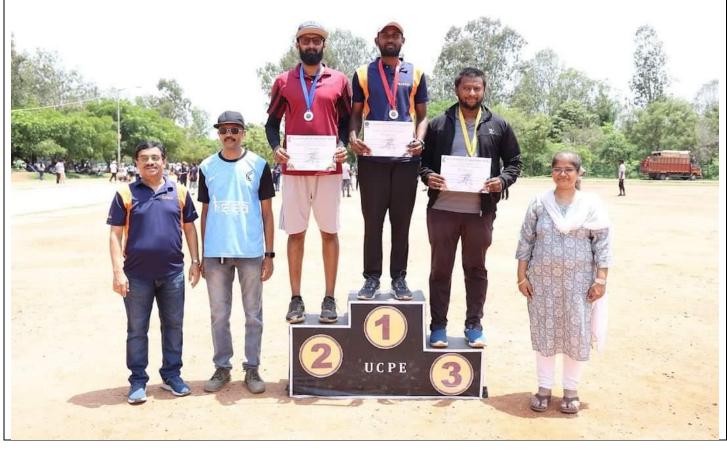

### **Annual Athletic Meet 2023-24**

31.05.2024 at UCPE Ground Jnana Bharathi Bengaluru.

Annual Athletic Meet 2023-24 Results of students.

| SL.<br>NO | EVENTS              | CATEGERY                              | NAME OF THE STUDENTS     | BRANCH/SEM  | PLACE |
|-----------|---------------------|---------------------------------------|--------------------------|-------------|-------|
|           |                     |                                       | 1. Sairama Naidrim       | 6th cs      | 1     |
|           |                     | Men                                   | 2 KIShorikin             | 4th CSBS    | Ū     |
|           |                     |                                       | 3 marrishi chondri       | 6th ECE     | M     |
|           | as some as the      |                                       | 1. Madhumitha. R         | 2nd Ect     | î     |
| 01        | 100 Meters Running  | Women                                 | 2 Ashwim. L              | 6th AIDS    | ũ     |
|           |                     |                                       | 3. L. Lavanya            | 614 CSE     | (II   |
|           |                     |                                       | 1. Kishor, Kin           | 4th CSBS    | I     |
|           |                     | Man                                   | 2. P. Hemanth Kumes      | 6th CSE     | II    |
|           |                     | Men                                   | 3.                       |             |       |
| 03        | 200 14              |                                       | L.                       |             |       |
| 02        | 200 Meters Running  | Women                                 | 2.                       |             |       |
|           |                     |                                       | 3.                       |             |       |
|           |                     |                                       | 1. Lokith. J             | 2nd ECE     | 7     |
|           |                     | Men                                   | 2. Dhannish · B          | 6th ECE     | भ्र   |
|           |                     | Men                                   | 3. Bhardh Khmag SC       | 2nd CSE     | 7     |
|           |                     |                                       | 1. Nayana. B             | 6th CSE     | F     |
| 03        | 400 Meters Running  | Women                                 | 2 K. Pallavi             | 2nd ECE     | Ū     |
|           |                     |                                       | 3 madhumitha, R          | Tha Ere     | 回     |
|           |                     |                                       | · Nagazajum              | MBA         | I     |
|           |                     | Men                                   | 2. KIZTOM                | 6th LSE     | N     |
|           | y y                 | IVICII                                | 3. Jashvanth. N          | BIKLSE      | Tu 7  |
| 04        | Shot Put            |                                       | 1. Vaishnavi V Kulkarni  | 6th USE     | 7     |
|           |                     | Women                                 | 2. Deviniveditha         | 41h CSBS    | Ĩ,    |
|           |                     | · · · · · · · · · · · · · · · · · · · | 3. Neeha. K.B            | 6th AIDS    | Ē     |
|           |                     |                                       | 1. Dheeraj, D. Raikan    | GFT CSE     | Ĩ     |
|           |                     | Men                                   | 2. Vinod Knmag           | 2nd ECE     | F     |
| 05        | Discus Throw        |                                       | 3. Y. Nithesh            | 6th ECE     | 回     |
| ===       |                     | 177                                   | 1. Unishaani V. Kulkarni | CSE         | Ţ     |
|           |                     | Women                                 | 2 SNEHA R                | ECE         | (II   |
|           |                     |                                       | 3. Mehasin               | ' ECE       | Ü     |
|           |                     | ,,,                                   | 1. Pavanis               | 2nd CSE 'B' | 7     |
|           |                     | Men                                   | 2 K. Chonna Kethara      | 6th ECAI    | Î.    |
| 0-        |                     |                                       | 3. M. Abhilath.          | 6th EC XI   | E     |
| 06        | Long Jump           | 337                                   | 1. E. Joshna             | 4th Ec      | J     |
|           |                     | Women                                 | 2. Johnavi Chittali      | 4th EC      | ম     |
|           |                     |                                       | 3. Rida shosible         | and cs      | Tu    |
|           |                     |                                       | 1. Pavan yowola          | IN ECG      | I     |
| 07        | 1500 Meters Running | Men                                   | 2 Tippeswamy             | IV Arch     | I     |
|           |                     |                                       | 13 Lowith J              | IL ECE      | III   |

(1

Physical Education Director
K.S. School of Engineering & Maria
Bangatore-560 062

|    |                      | Men   | 1 Sairam Naidn. M VITT CSE I<br>2 Pavan howda. BL IV ELE II                                                                                                                                                                                                              |
|----|----------------------|-------|--------------------------------------------------------------------------------------------------------------------------------------------------------------------------------------------------------------------------------------------------------------------------|
| 08 | 800 Meters Running   | Women | 1. Nayana, B VI CSE I<br>2. PStatysusha & Gowda IV Alch IT                                                                                                                                                                                                               |
|    |                      |       | 3. Ramya. P II CSE III                                                                                                                                                                                                                                                   |
| 09 | 4 x 100 Meters Relay | Men   | 1. Magnathi Chowdogy VI ECE  2. M. Abilash VI ECE  3. K. Channa Keshav VI ECE  4. Yashwardh A VI ECE  1. Crooffrey Samul VI CS  2. Akshay. V FI CS  3. Praiwol C.L VI Apps  4. Vikram. C VIIIAI DS  1. Rayindra MECH  3. Threescharaj VI EC 7 III  4. Paven Lowdall Lect |
|    | Tellay               | Women | 1. A Shwini L XI AIDS 2. Sowianya · N VI AIDS 3. Deep-thi Sharoopa VI AIDS 4. Neha. K. V XI AIDS 1. Rajeshwaai. S W Civil 2. R.M. Lakya VI EC In 3. Rida Shacitt Ind CSE                                                                                                 |
|    |                      |       | 1. Sirisha. T VI CS 7 11) 3<br>2. L. Lavanya VI CS 11) 3<br>3. B. Nayana VI. CS<br>4. K. Pallavi Ind CS                                                                                                                                                                  |