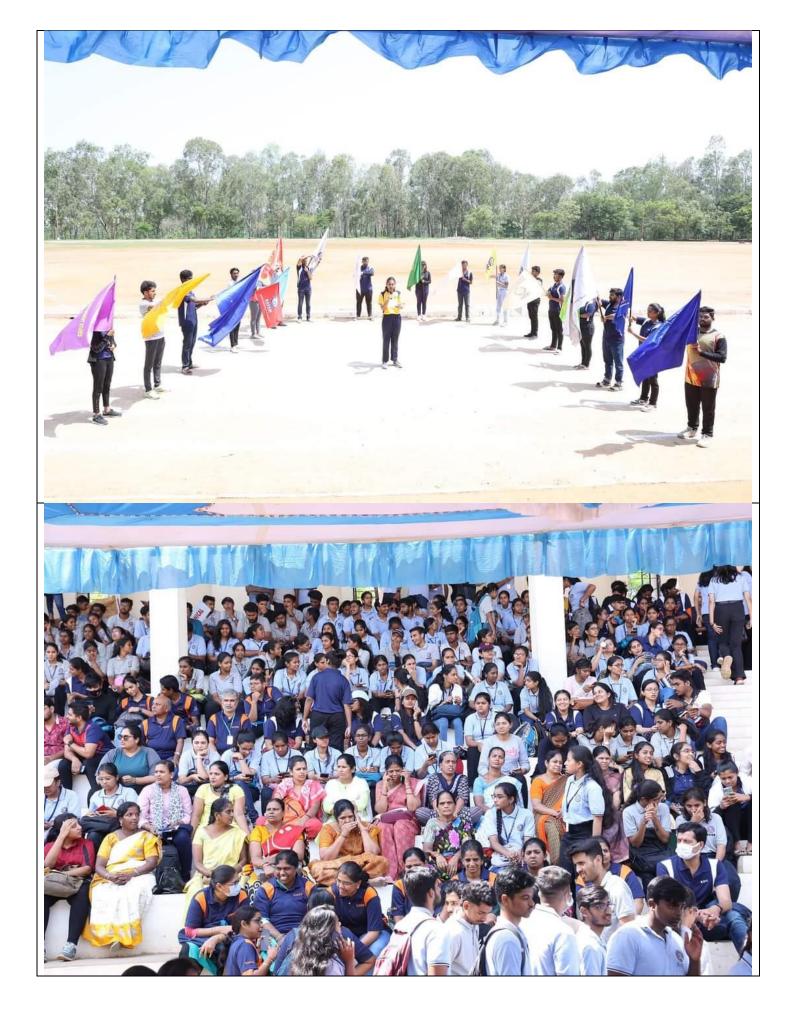

### Sports Day 2023-24 Report

Department of Physical Education & Sports organised the Annual Sports Day- 2023-24 held on 31<sup>st</sup> May 2024, UCPE Stadium Bangalore University Jnana Bharathi. The meet was inaugurated by The Chief Guest **Mr.Bharath Pathour**, Cricketer & **Mr. Nischal V Chadaga**, National Soft ball player, Alumni of KSIT, They addressed emphasized the importance of sports in every student's life & advised the students to give importance to academic and sports as well to excel in the career. Sri.R.Rajagopal Naidu, President,. Secretary Sri R Leelashankar Rao, Treasurer Sri.T Neera jakshulu Naidu, CEO Dr.K V A Balaji, Dr. Ramanarashima K, Principal/Director, & All the dept HOD's, Staff Members & students were present on the occasion. In the Inaugural Address highlighted the importance to the sports extended by President, Sri.R.Rajagopal Naidu KSGI gave a note on facilities available in the college and encouragement given by Kammavari Sangham.

#### Agenda

- 1. Assemble of Students
- 2. Arrival of chief guest.
- 3.March past
- 4.Invocation.
- 5. Welcome Speech
- 6.Introduction of chief guest
- 7. Arrival of Torch
- 8. Address by the Chief Guest
- 9. Felicitation to the chief guest & Sports Achievers
- 10. Speech by the President Kammavari Sangham
- 11. Speech by the Secretary Kammavari Sangham.
- 12. Speech by the Treasurer Kammavari Sangham
- 13. Oath Taking by Participants
- 14. Declaration of Athletic Meet Open by Chief Guest.
- 15. Vote of Thanks