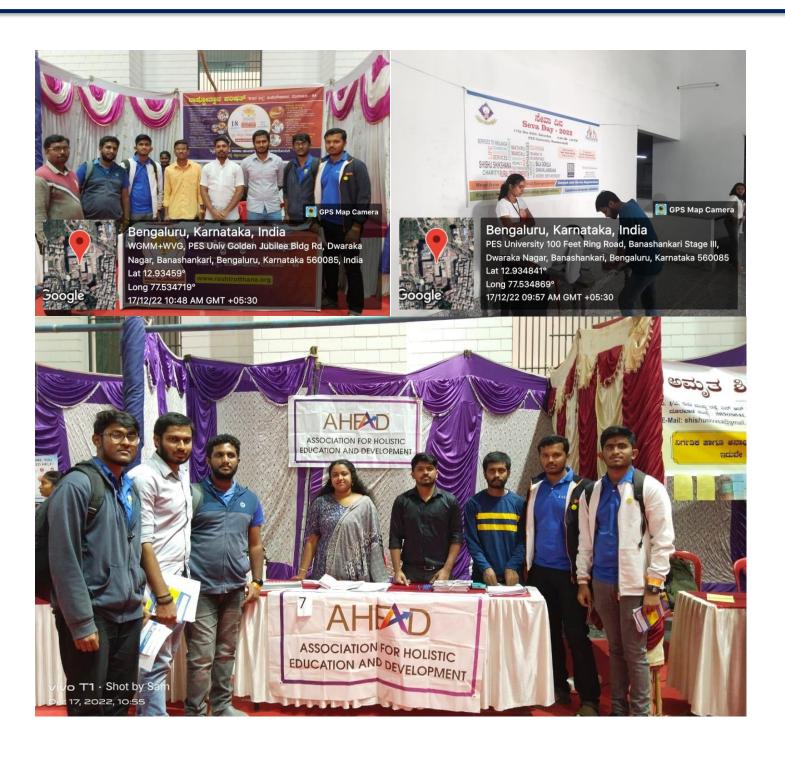

PES University Hosakerehalli, Bengaluru has organized Seva Day in its campus on 17<sup>th</sup> December 2022.

The NSS Student Volunteers of KSSEM have attended NSS Seva Day at PES University.

It is a Great Exhibition organized by PES University. Many NGO's and Educational Charities are participated in this Exhibition such as Rashtrothana Parishad, Association for Holistic Education and Development, Amritha Shishu Shikshana, Akhila Bharatha Vidyarthi Parishad, Bala Gokula, Mathru Mandali, Yoga Shikshana, Swavalambana etc.

These NGO's and Charities services include Services to Vikalanga, Counseling, Awareness Programs, Moral Care, Team Work, Training to Sevavrathies, Rural Development etc.

Our NSS Volunteers have got the knowledge of interaction with the NGO's and Charities, the work of NGO's and other social welfare organizations and what are the requirements of needy people etc.

## Glimpse of Seva Day