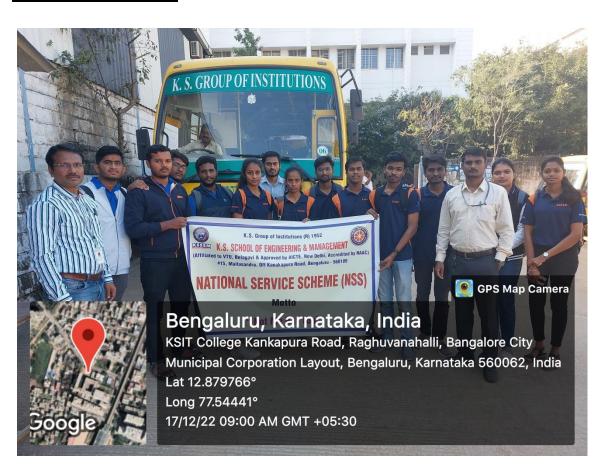

# Participation in Sava Day

On 17<sup>th</sup> December 2022

by

# National Service Scheme (NSS)

K.S. School of Engineering and Management
Bengaluru - 560109

PES University Hosakerehalli, Bengaluru has organized Seva Day in its campus on 17<sup>th</sup> December 2022.

The NSS Student Volunteers of KSSEM have attended NSS Seva Day at PES University.

It is a Great Exhibition organized by PES University. Many NGO's and Educational Charities are participated in this Exhibition such as Rashtrothana Parishad, Association for Holistic Education and Development, Amritha Shishu Shikshana, Akhila Bharatha Vidyarthi Parishad, Bala Gokula, Mathru Mandali, Yoga Shikshana, Swavalambana etc.