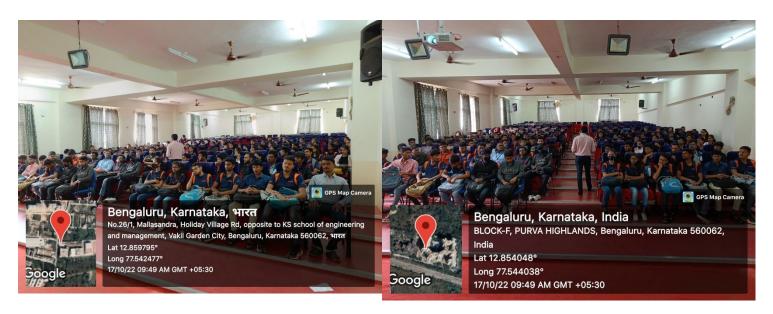

The **NSS Unit KSSEM** has conducted **Internship Program** for 3<sup>rd</sup> semester students after the second semester exam at KSSEM.

The **Internship Program** was conducted from 17/10/2022 to 21/10/2022. We have split each day into three sessions. The following orientation programs are conducted

- Orientation Program by NSS
- Orientation Program by Sports
- Orientation Program by the respective Departments
- Orientation Program by Yoga / Aerobics

NSS orientation session was done by the eminent professor of KSGI.