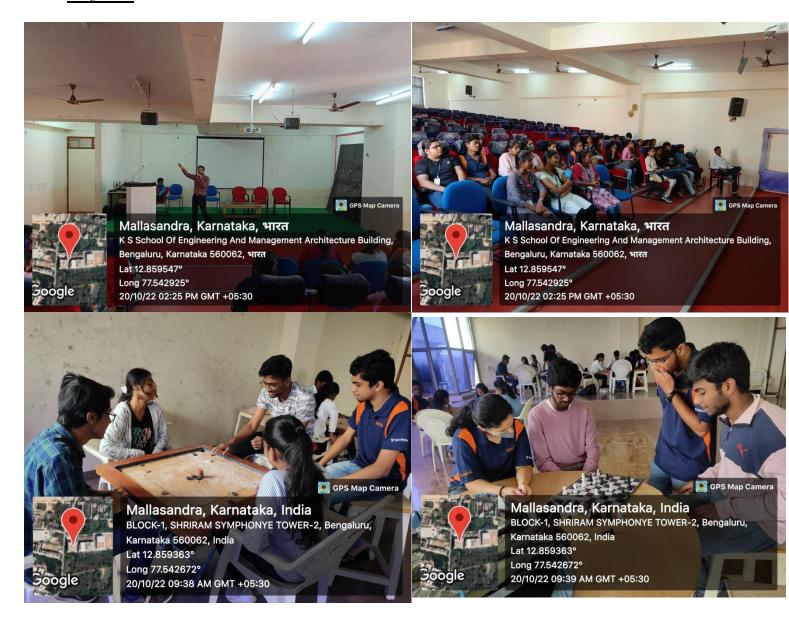

### **Day - 03:**

The following events are carried out by Department of Sports.

- ❖ Table Tennis, Chess and Carrom
- Badminton and Basket Ball
- Aerobics