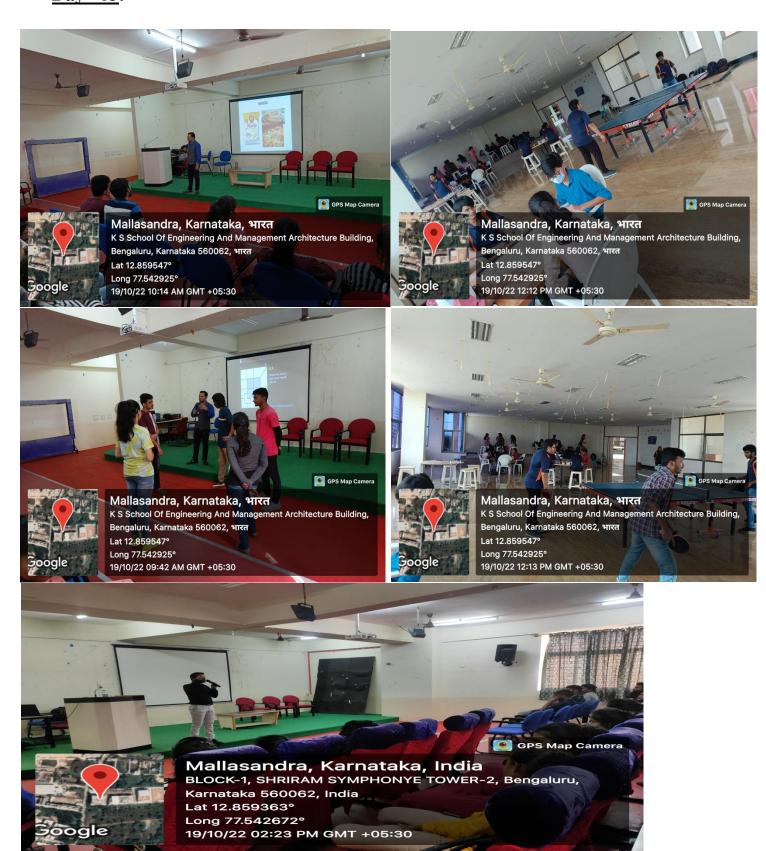

### **Day - 02:**

- ❖ A talk on "Social Issues and its Importance for Healthy Society" by Dr. Shekar H S − Department of MBA, KSSEM.
- ❖ A talk on "Healthy Practices for a Healthy Life" by Prof. Sreedhar N Department of MBA, KSSEM.
- ❖ A talk on "Art and its Impact on Career" by Prof. Chidananda Department of E&C, KSP.
- ❖ A talk on "Greatness of Classical Music" by Prof. Keerthi A Department of Basic Science, KSSEM.
- ❖ Aerobics by Saravanan, PED, Global Academy of Technology

The following events are carried out by Department of Sports.

- ❖ Table Tennis, Chess and Carrom
- Badminton and Basket Ball
- Aerobics