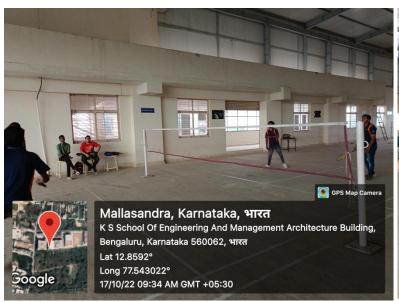

The following events are carried out by Department of Sports.

- ❖ Table Tennis, Chess and Carrom
- Badminton and Basket Ball
- Aerobics