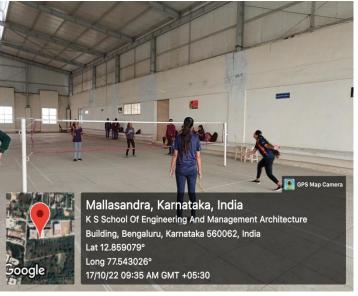

The following events are carried out by Department of Sports.

- ❖ Table Tennis, Chess and Carrom
- Badminton and Basket Ball
- Aerobics