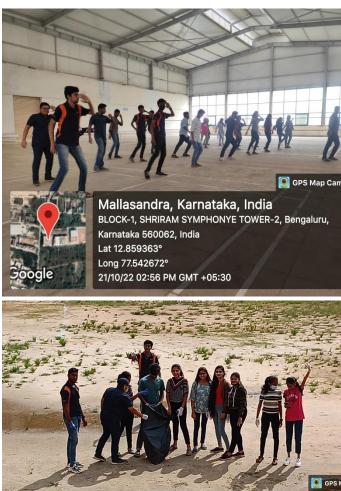

### <u>Day - 4:</u>

### Day - 5:

Bengaluru, Karnataka 560062, भारत

21/10/22 10:05 AM GMT +05:30

Lat 12.859547°

Long 77.542925°

Principal

Mallasandra, Karnataka, भारत

Bengaluru, Karnataka 560062, भारत