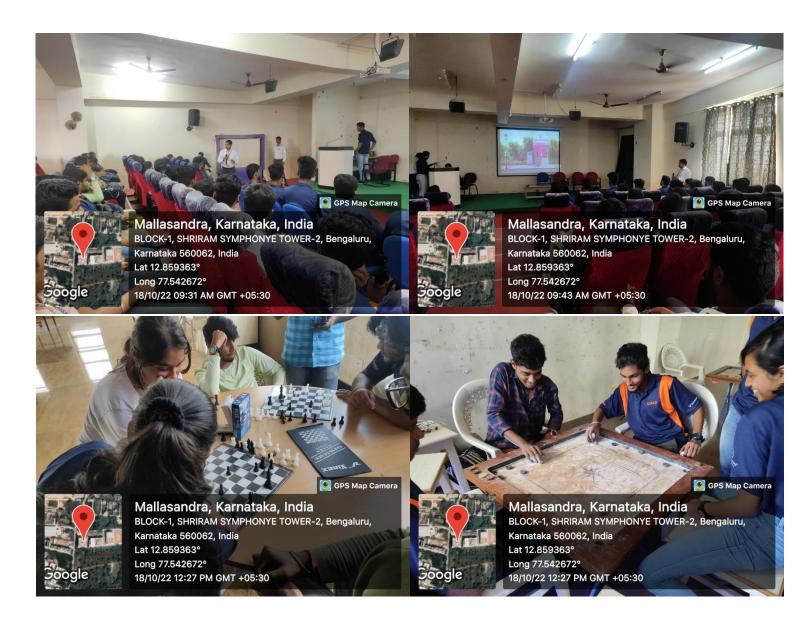

### **Day - 01:**

The following events are carried out by Department of Sports.

- ❖ Table Tennis, Chess and Carrom
- Badminton and Basket Ball
- Aerobics